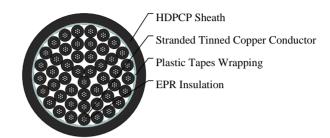

#### CABLE CONSTRUCTION

Conductors: Tinned stranded copper, class 2 according to IEC 60228 & BS6360

Insulation: LSZH or EPR Type GP4 to BS7655 Wrapping: Plastic tape(s) with overlapping

Sheath: LSZH